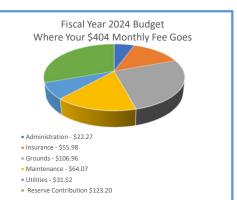

| ,500                    |                                | 0.00                            | 0.00%            |
| Drainage                                              | 70,000                  | 8,241.29                       | <u>61,758.71</u>                | 11.77%           |
| Total Capital Project Expense                         | \$439,900               | \$18,151.29                    | \$421,748.71                    | 4.13%            |
| Net Income (Cash Flow)                                |                         | -\$28,871.10                   |                                 |                  |
| Ending Reserve Balance                                | \$374,237               | \$488,144.83                   |                                 |                  |



\* Contribution to Reserves

## **Balance Sheet**

| Balance Sheet                                                |                                                            |
|--------------------------------------------------------------|------------------------------------------------------------|
| Properties: Countryhouse Service Group V, Inc c/o Mill House | Properties 1720 East Franklin Street Chapel Hill, NC 27514 |
| As of: 04/30/2024                                            |                                                            |
| Accounting Basis: Cash                                       |                                                            |
| Level of Detail: Detail View                                 |